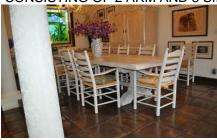

OF SILVER UNKNOWN) 10 1/2" X 13"

27 FARM TABLE - 10' - BLEACHED OAK - RECTANGULAR TOP WITH BREADBOARD \$750.00 ENDS - TRESTLE BASE

28 DINING CHAIRS - 10 - WHITEWASHED WITH RUSH SEATS - LADDER BACK \$500.00 CONSISTING OF 2 ARM AND 8 SIDE CHAIRS

29 ETCHING - 7" X 5" SIGHT SIZE - 3/4 PORTRAIT OF A MAN - ILLEGIBLE PENCIL \$25.00 SIGNATURE LOWER RIGHT - IN FRAME

TOTAL FOR DINING AREA \$4,500.00