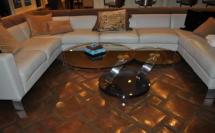

\$550.00

11 2 SECTIONAL SOFAS - GOLD FABRIC UPHOLSTERY - EACH IN TWO SECTIONS -**CURVED - SKIRTED - TOGETHER WITH EIGHT TOSS PILLOWS** 

\$750.00

12 COCKTAIL TABLE - OVAL GLASS TOP - "HAMMERED" METAL BASE WITH CONCAVE \$300.00 SHELF - 22" X 51" X 60"

13 ORIENTAL RUG - 12' X 9' - HAND KNOTTED - WOOL ON COTTON - BLACK FIELD \$495.00 WITH ALL-OVER FLOWER DESIGN - THREE BORDERS - ADDITIONAL COLORS OF

TAN AND IVORY "WASHED" FINISHED

14 BOWL - 19" DIAMETER - WATERFORD - "EVOLUTION" - ROUND AMBER COLORED \$75.00 GLASS