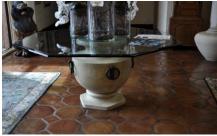

#### **LIVING AREA**

1 MIRROR - 87" X 31 1/2" - SQUARE - GOLD AND SILVER LACQUERED FRAME \$175.00

2 LITHOGRAPH - 12 1/2" X 9 3/4" - PAPER SIZE PIERRE AUGUST RENOIR - FRENCH \$1,000.00 (1841-1919) "CLAUDE RENOIR - TETE BAISEE" "CAT. # ROGER-MARX #14" IN GOLD FRAME - PROVENANCE: THE J.L. HUDSON GALLERY, MICHIGAN