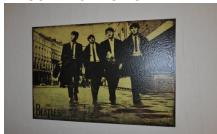

\$100.00

6 GICLEE - 46" X 64" - ON CANVAS - "THE BEATLES" - 353/950 - STYLIZED PHOTOGRAPH OF THE ALBUM COVER OF THE BEATLES FIRST ALBUM RELEASE IN UNITED STATES IN 1964

. . . . . .

7 NIGHT STAND - EARLY 20TH CENTURY - STRIPPED PINE - PAINTED FLORAL DECORATION - SINGLE DRAWER OVER DOOR - 29" X 19" X 15"