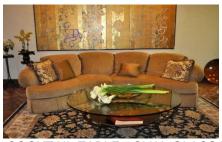

\$550.00

11 2 SECTIONAL SOFAS - GOLD FABRIC UPHOLSTERY - EACH IN TWO SECTIONS -**CURVED - SKIRTED - TOGETHER WITH EIGHT TOSS PILLOWS** 

\$750.00

12 COCKTAIL TABLE - OVAL GLASS TOP - "HAMMERED" METAL BASE WITH CONCAVE \$300.00 SHELF - 22" X 51" X 60"

13 ORIENTAL RUG - 12' X 9' - HAND KNOTTED - WOOL ON COTTON - BLACK FIELD \$495.00 WITH ALL-OVER FLOWER DESIGN - THREE BORDERS - ADDITIONAL COLORS OF

TAN AND IVORY "WASHED" FINISHED

14 BOWL - 19" DIAMETER - WATERFORD - "EVOLUTION" - ROUND AMBER COLORED \$75.00 GLASS