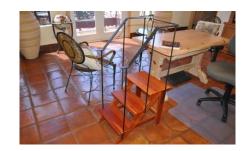

\$25.00

28 TELESCOPE - 21" - REPRODUCTION 18TH CENTURY STYLE REFLECTING TELESCOP BRASS - "CULPEPPER INSTRUMENTS - ENGLAND" - "12-059/1982" - TRIPOD BASE

\$350.00

29 LIBRARY STEPS

\$75.00

|   | TOTAL FOR STUDY                                                                                                                                        | \$2,140.00                    |
|---|--------------------------------------------------------------------------------------------------------------------------------------------------------|-------------------------------|
|   | BALCONY PLANTER - PAINTED WITH RELIEF DECORATION - MADE IN MEXICO - 29" X 31" BENCH - BLACK - PAINTED METAL - SCROLL ARMS - 34"S X 40" - PAINT PEELING | \$30.00<br>\$25.00            |
|   | TOTAL FOR STUDY BALCONY                                                                                                                                | \$55.00                       |
| 1 | UPSTAIRS WEST HALL PAINTING - 23" X 31" - SIGHT SIZE - OIL ON CANVAS - RIVER - TREES AND CITY - ILLEGIBLE SIGNATURE - IN GOLD WOOD FRAME               | \$50.00                       |
| 2 | LITHOGRAPH - 22/275 - PENCIL SIGNED LOWER RIGHT - "JOY" - JAPANESE STYLE - SEATED WOMAN WITH BIRD - IN WOOD FRAME                                      | \$30.00                       |
|   | SEATED WOMPH WITH BIRD III WOOD TICKING                                                                                                                |                               |
| 3 | FLOOR VASE - 23" X 8" - ASIAN STYLE PAINTED CERAMIC - WITH ARTIFICIAL ARRANGEMENT                                                                      | \$25.00                       |
| 4 | CONTENTS OF KITCHEN SMALL AMOUNT OF EVERYDAY DINNERWARE - GLASSWARE - MICROWAVE COFFEEMAKER                                                            | \$15.00<br>\$20.00<br>\$10.00 |