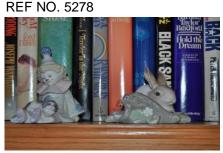

3 GLOBE - PLASTIC - EARTH WITH MOTHER-OF-PEARL COUNTRIES - ON POLISHED \$30.00 METAL STAND

4 BOOKS - APPROXIMATELY 500 BOOKS - HARDCOVER - NOVELS - COOKERY - ART - \$125.00 REFERENCE

| 5 | FIGURINE - LLADRO - 4 1/2" SEATED CLOWN - "PIERROT WITH PUPPY" - #5277     | \$40.00 |
|---|----------------------------------------------------------------------------|---------|
| 6 | FIGURINE - LLADRO - 3" - "RABBIT EATING" - REF NO. 4772                    | \$40.00 |
| 7 | FIGURINE - LLADRO - 4" X 6" - PLAQUE - SEATED DON QUIXOTE                  | \$10.00 |
| 8 | FIGURINE - LLADRO - 4 3/4" - KNEELING CLOWN - "PARROT WITH PUPPY AND BALL" | \$50.00 |
|   |                                                                            |         |