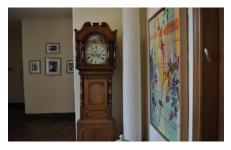

10 TALL CASE CLOCK - 19TH CENTURY - OAK - SCROLL BONNET - FULL TURNED \$425.00 FLANDING HAND PAINTED DIAL - ROMAN NUMERALS - TWO KEY HOLES - SECOND HAND - CALENDAR APERTURE - DIAL SIGNED - "HUGH ROBERTS LLANGEFRI WALES" - PANELED DOOR FLAKED BY HALF TURNED COLUMNS - BRACKET FEET CONDITION - REFINISHED - RESTORED