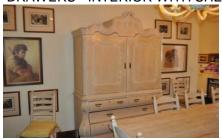

\$300.00

14 LITHOGRAPH - WILLIAM WEINTRAUB, AMERICAN - 20TH CENTURY - 85/200 - PORTRAIT OF TWO ELDERLY MEN - IN WOOD FRAME

\$35.00

15 ARMOIRE - ENGLISH PINE WITH WHITEWASHED FINISH - CARVED BASKET AND SCROLL CREET, TWO PANELED DOORS ABOVE TWO SHORT AND TWO LONG

\$625.00

### DRAWERS - INTERIOR WITH SHELVES AND THREE DRAWERS

16 DINNER WARE (68) PIECE SET - WEDGWOOD ETRURIA - "EMBOSSED QUEENSWARE" - BLUE AND WHITE - CONSISTING OF 16 CUPS - 14 SAUCERS - 13 DINNER PLATES - 14 BOWLS - 14 BREAD AND BUTTER PLATES - 13 LUNCHEON **PLATES** 