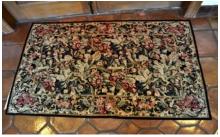

NO ITEM/DESCRIPTION FMV

**FOYER** 

1 NEEDLEPOINT RUG - 5 1/2" X 3 1/2" - ALL OVER FLORAL DESIGN WITH BOARDER \$50.00 WITH ADDITIONAL COLORS OF GREEN, PINK, AND BROWN

2 COPPER BOWL - 36" - TURNED, CIRCULAR, UNDERCOATED (ON WALL) \$75.00