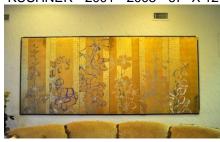

\$50.00

9 STANDS (2) - METAL POWDER COATED SQUARE TOPS ON FOUR FOOTED

PEDESTAL BASE - TWO HEIGHTS - 34" X 12" - 28" X 10"

\$70.00

10 FLOOR SCREEN - 6-FOLD - GOLD BACKGROUND WITH PURPLE GLITTER FLOWER OUTLINES - BLACK LACQUER "FRAME" MOUNTED ON WALL - ARTIST ROBERT KUSHNER - 2001 - 2003 - 67" X 12"

\$550.00

11 2 SECTIONAL SOFAS - GOLD FABRIC UPHOLSTERY - EACH IN TWO SECTIONS -**CURVED - SKIRTED - TOGETHER WITH EIGHT TOSS PILLOWS** 

\$750.00

12 COCKTAIL TABLE - OVAL GLASS TOP - "HAMMERED" METAL BASE WITH CONCAVE \$300.00 SHELF - 22" X 51" X 60"