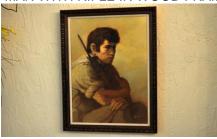

12 8 ENGRAVINGS - 7" X 10" IMAGE SIZE - SCENES OF JEWISH FIGURES ENGAGED IN VARIOUS GATHERINGS - EACH SINGED AND TITLED - IN WOOD FRAMES

\$200.00

13 PAINTING - 28" X 19" SIGHT SIZE - WILLIAM WEINTRAUB, AMERICAN, 20TH CENTURY - OIL ON CANVAS, SIGNED AND DATED, "WEINTRAUB '73" - YOUNG MAN WITH RIFLE IN WOOD FRAME