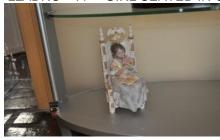

3 BENCH - BLACK PAINTED METAL - SCROLL ARMS

\$25.00

|                  | TOTAL FOR BALCONY                                                                                                                                    | \$125.00                                 |
|------------------|------------------------------------------------------------------------------------------------------------------------------------------------------|------------------------------------------|
| 1<br>2<br>3<br>4 | CHILD'S ROCKER - RATTAN AND WICKER - WITH PINK CUSHION                                                                                               | \$75.00<br>\$25.00<br>\$20.00<br>\$20.00 |
|                  |                                                                                                                                                      |                                          |
| _                | BED - LIGHT STAIN WOOD - FULL SIZE - WITH MATTRESS - BOX SPRING-FRAME SCREEN - 61" X 36" - LIGHT STAIN WOOD - THREE PANELS - CUTOUTS FOR PHOTOGRAPHS | \$75.00<br>\$15.00                       |
|                  | PHOTOGRAPHS                                                                                                                                          |                                          |
| 7<br>8           | STAND - MEDIUM STAIN WOOD - BAMBOO AND CANE ACCENTS - 38" X 18" X 18"                                                                                | \$0.00<br>\$35.00                        |
|                  | 2 DRAWER -                                                                                                                                           |                                          |
|                  | TOTAL FOR NORTH UPSTAIRS GUEST ROOM                                                                                                                  | \$265.00                                 |
| 1                | FLORAL DECORATIONS - THREE DRAWERS - 33" X 36" X 17"                                                                                                 | \$40.00                                  |
|                  | LOW CHAIR - WOVEN RATTAN - WOOD LEGS - 34" X 32" X 27"  ARMOIRE - MEDIUM STAIN WOOD - OVERHANGING CORNICE - TWO DOORS WITH                           | \$35.00<br>\$75.00                       |