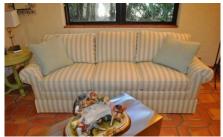

\$550.00

11 2 SECTIONAL SOFAS - GOLD FABRIC UPHOLSTERY - EACH IN TWO SECTIONS -**CURVED - SKIRTED - TOGETHER WITH EIGHT TOSS PILLOWS** 

\$750.00

12 COCKTAIL TABLE - OVAL GLASS TOP - "HAMMERED" METAL BASE WITH CONCAVE \$300.00 SHELF - 22" X 51" X 60"