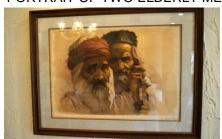

\$300.00

14 LITHOGRAPH - WILLIAM WEINTRAUB, AMERICAN - 20TH CENTURY - 85/200 - PORTRAIT OF TWO ELDERLY MEN - IN WOOD FRAME

\$35.00

15 ARMOIRE - ENGLISH PINE WITH WHITEWASHED FINISH - CARVED BASKET AND SCROLL CREET, TWO PANELED DOORS ABOVE TWO SHORT AND TWO LONG