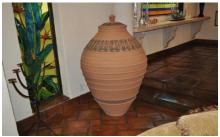

-OVER FLOWER DESIGN - THREE BORDERS - ADDITIONAL COLORS OF

TAN AND IVORY "WASHED" FINISHED

14 BOWL - 19" DIAMETER - WATERFORD - "EVOLUTION" - ROUND AMBER COLORED \$75.00 GLASS



15 BOWL (DECORATIVE PLATE)- 18" CERAMIC WITH HAND PAINTED WOMAN HOLDING \$10.00 FLOWER VASE - SIGNED "MARSHA B"

16 CANDLE SNUFFER \$10.00



17 3 SILVER COMPOSITION CANDLESTICKS - 25" TO 29" \$45.00



18 MANTLE CLOCK - 12 1/2" X 19" 1/2" - ONYX - ROUND ENAMEL DIAL WITH ROMAN NUMERALS - TIME AND STRIKE - SOLD THROUGH J.E. CALDWELL & CO PHILADELPHIA

\$495.00



19 2 FIREPLACE ACCESSORIES - METAL GATE - BLACK IRON GRATE 3 SILVER METAL CANDLESTICKS - 13" (IN FIREPLACE)

\$50.00 \$30.00



20 STANDING IRON MENORAH 42" X 34"

\$35.00



21 COVERED URN - 56" - POTTERY - WITH INCISED DECORATION - 56" X 39"

\$95.00



**TOTAL FOR LIVING AREA** 

\$4,555.00

### **POWDER ROOM**

1 MIRROR - CARVED AND PAINTED WOOD - BIRDS ON FLOWERING TREES - MEXICO

\$95.00



2 PLASTIC FIGURAL HOLDER

\$5.00



3 MIRROR WITH WOVEN FRAME WITH RAISED FLOWERS - 21" X 15"

\$15.00

4 FRAMED PRINT OF FOUR 19TH CENTURY GIRLS - IN GOLD FRAME - 23" X 19"

\$15.00



5 DOMED TRUNK WITH FLORAL PAINTED DECORATION - 23" X 72" X 17"

\$20.00



6 FRAMED PORTRAIT OF A MAN - SIGNED - "DANIEL LANZING - 1977" - IN SILVER FRAME - 32" X 26"

\$5.00



**TOTAL FOR POWDER ROOM** 

\$155.00

### **DINING AREA**

1 BLUE CERAMIC VASE WITH DRIED MATERIAL - 28" X 52"

\$10.00



2 LUCITE MENORAH - 24" - BLUE AND CLEAR \$50.00 3 3 VASES - PURPLE AND CLEAR CASED GLASS - ELONGATED - VARIOUS HEIGHTS \$60.00

"NOUVELL" - 23" TO 33"

\$30.00

4 2 MU