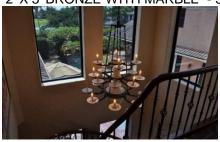

#### ITEMS IN GARAGE FROM CONDO

\$2,408.00

LIGHTING FIXTURES IN HOME
1 CHANDELIER IN STAIRWELL

\$500.00

2' X 3' BRONZE WITH MARBLE - 3 TIER -