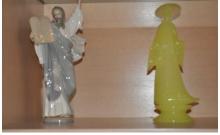

32 LLADRO - 11" - GIRL SEATED IN CHAIR - "APPRECIATION" - REF. NO. 1396

\$275.00

33 ROYAL DOULTON - "QUEEN OF THE DAWN"

\$30.00

34 LARGE SHOFAR - METAL MOUNTED
35 LLADRO - MOSES WITH TABLETS - "MOSES" - REF. NO. 5170
GREEN GLASS FIGURE OF AN ASIAN MAN