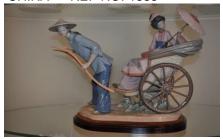

29 <u>LLADRO - 10" - "PUPPY LOVE" - REF NO. 1127</u> \$50.00

30 2 FIGURES - COMPOSITION - BICHON FRISE DOG - \$10.00

31 LLADRO - 12 1/2" JAPANESE RICKSHAW WITH MAN AND PASSENGER - "RIDE IN \$575.00

CHINA" - REF NO. 1383