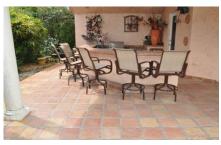

#### **PATIO / POOL AREA**

1 PATIO FURNITURE - WOODARD, BROWN POWDER COATED ALUMINUM WITH SLING \$1,200.00 SEATING - CONSISTING OF 2 DOUBLE GLIDERS - SERVING CART - 6 DINING ARM CHAIRS - OVAL DINING TABLE/UMBRELLA - 8 SWIVEL BAR STOOLS - 2 OTTOMAN - 4 CHAISE LOUNGES - 1 SIDE TABLES -

ITEMS NOT PRESENT AT TIME OF INSPECTION (SEE BELOW)

CART-ONE BAR STOOL-FOUR CHAISE-TWO SIDE TABLES

TOAL FOR PATIO POOL AREA

\$1,200.00

METAL STATUARY
1 2 METAL CRANES - 5' AND 6'

2 3 CHERUBS ON A SWAN

\$275.00