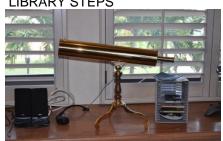

\$25.00

28 TELESCOPE - 21" - REPRODUCTION 18TH CENTURY STYLE REFLECTING TELESCOP BRASS - "CULPEPPER INSTRUMENTS - ENGLAND" - "12-059/1982" - TRIPOD BASE

\$350.00

29 LIBRARY STEPS

\$75.00

|   | TOTAL FOR STUDY                                                                                                                                        | \$2,140.00                    |
|---|--------------------------------------------------------------------------------------------------------------------------------------------------------|-------------------------------|
|   | BALCONY PLANTER - PAINTED WITH RELIEF DECORATION - MADE IN MEXICO - 29" X 31" BENCH - BLACK - PAINTED METAL - SCROLL ARMS - 34"S X 40" - PAINT PEELING | \$30.00<br>\$25.00            |
|   | TOTAL FOR STUDY BALCONY                                                                                                                                | \$55.00                       |
| 1 | UPSTAIRS WEST HALL PAINTING - 23" X 31" - SIGHT SIZE - OIL ON CANVAS - RIVER - TREES AND CITY - ILLEGIBLE SIGNATURE - IN GOLD WOOD FRAME               | \$50.00                       |
| 2 | LITHOGRAPH - 22/275 - PENCIL SIGNED LOWER RIGHT - "JOY" - JAPANESE STYLE - SEATED WOMAN WITH BIRD - IN WOOD FRAME                                      | \$30.00                       |
|   | SEATED WOMPH WITH BIRD III WOOD TICKING                                                                                                                |                               |
| 3 | FLOOR VASE - 23" X 8" - ASIAN STYLE PAINTED CERAMIC - WITH ARTIFICIAL ARRANGEMENT                                                                      | \$25.00                       |
| 4 | CONTENTS OF KITCHEN SMALL AMOUNT OF EVERYDAY DINNERWARE - GLASSWARE - MICROWAVE COFFEEMAKER                                                            | \$15.00<br>\$20.00<br>\$10.00 |