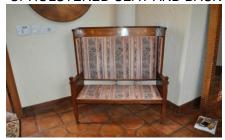

3 BENCH - EARLY 20TH CENTURY, ART NOUVEAU, MAHOGANY, INLAID DECORATION \$350.00 UPHOLSTERED SEAT AND BACK

4 STATUES - (2) - CARVED WOOD LION - ONE STANDING - ONE SITTING - GLASS \$550.00 EYES - MODERN DECORATIVE