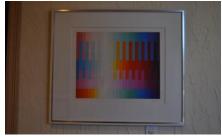

### ONE SMALLER PHOTO WAS NOT FOUND DURING INSPECTION IN HOME

8 SERIGRAPH - 20" X 23" - SIGHT SIZE - YAACOV AGAM - AMERICAN/ISRAELI - (B. 1928 \$275.00 "EA" - PENCIL SIGNED LOWER RIGHT - "AGAM" - MULTICOLOR GEOMETRIC DESIGN - IN SILVER WOOD FRAME