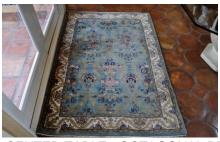

5 ORIENTAL RUG - 6'2" X 3'11" - HAND KNOTTED - WOOL ON COTTON - BLUE FIELD \$75.00 LEAFY SCROLLS AND FLOWERS - 3 BORDERS - ADDITIONAL COLORS OF TAN - PINK AND IVORY

6 CENTER TABLE - OCTAGONAL BEVELED GLASS TOP - CAST URN BASE WITH RING \$500.00 HANDLES