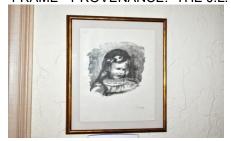

#### **LIVING AREA**

1 MIRROR - 87" X 31 1/2" - SQUARE - GOLD AND SILVER LACQUERED FRAME \$175.00

2 LITHOGRAPH - 12 1/2" X 9 3/4" - PAPER SIZE PIERRE AUGUST RENOIR - FRENCH \$1,000.00 (1841-1919) "CLAUDE RENOIR - TETE BAISEE" "CAT. # ROGER-MARX #14" IN GOLD FRAME - PROVENANCE: THE J.L. HUDSON GALLERY, MICHIGAN