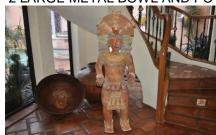

NO ITEM/DESCRIPTION FMV

**FOYER** 

1 NEEDLEPOINT RUG - 5 1/2" X 3 1/2" - ALL OVER FLORAL DESIGN WITH BOARDER \$50.00 WITH ADDITIONAL COLORS OF GREEN, PINK, AND BROWN

2 COPPER BOWL - 36" - TURNED, CIRCULAR, UNDERCOATED (ON WALL) \$75.00

3 BENCH - EARLY 20TH CENTURY, ART NOUVEAU, MAHOGANY, INLAID DECORATION \$350.00 UPHOLSTERED SEAT AND BACK

4 STATUES - (2) - CARVED WOOD LION - ONE STANDING - ONE SITTING - GLASS \$550.00 EYES - MODERN DECORATIVE