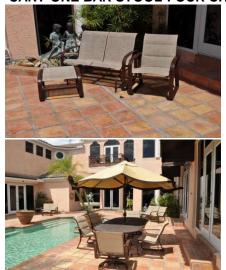

#### **PATIO / POOL AREA**

1 PATIO FURNITURE - WOODARD, BROWN POWDER COATED ALUMINUM WITH SLING \$1,200.00 SEATING - CONSISTING OF 2 DOUBLE GLIDERS - SERVING CART - 6 DINING ARM CHAIRS - OVAL DINING TABLE/UMBRELLA - 8 SWIVEL BAR STOOLS - 2 OTTOMAN - 4 CHAISE LOUNGES - 1 SIDE TABLES -