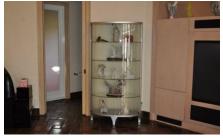

20 LACQUER BOXES - SET OF THREE - GRADUATED SIZES - SKLAR FURNISHINGS
 21 DISPLAY CABINET - OVAL WOOD WITH SILVER FINISH - TWO CURVED GLASS
 DOORS - LIGHTED - 73" X 36"

### **CONTENTS OF DISPLAY CABINET**

| 22 SHOFAR HORN -                                                      | \$70.00  |
|-----------------------------------------------------------------------|----------|
| 23 LLADRO - 12" - JAPANESE WOMAN AND BOCAGE - "GEISHA" - REF NO. 4807 | \$100.00 |
| 24 3 HAND BLOWN ITALIAN GLASS PITCHERS - 5"                           | \$15.00  |
| 25 MEZUZAH - THIS ITME WAS NOT IN HOME AT TIME OF INSPECTION          | NA       |