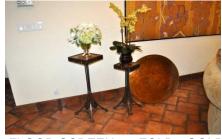

\$50.00

9 STANDS (2) - METAL POWDER COATED SQUARE TOPS ON FOUR FOOTED

PEDESTAL BASE - TWO HEIGHTS - 34" X 12" - 28" X 10"

\$70.00

10 FLOOR SCREEN - 6-FOLD - GOLD BACKGROUND WITH PURPLE GLITTER FLOWER OUTLINES - BLACK LACQUER "FRAME" MOUNTED ON WALL - ARTIST ROBERT KUSHNER - 2001 - 2003 - 67" X 12"