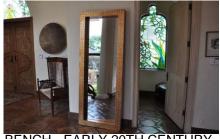

3 BENCH - EARLY 20TH CENTURY, ART NOUVEAU, MAHOGANY, INLAID DECORATION \$350.00 UPHOLSTERED SEAT AND BACK

4 STATUES - (2) - CARVED WOOD LION - ONE STANDING - ONE SITTING - GLASS \$550.00 EYES - MODERN DECORATIVE