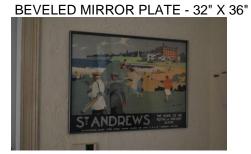

\$50.00

11 WALL PLAQUE - 32" X 44" - OVAL PAINTED WOOD - "ST. ANDREWS" - WITH TWO WOOD SHAFT CLUB ATTACHED

\$25.00

12 IN SHELF IN CLOSET
2 GLASS STEMWARE
LAMP WITH WHITE FABRIC SHADE
PORCELAIN SCULPTURE OF WOMAN - REPAIRS - NO COMMERCIAL VALUE
FIGURAL SCULPTURE
ASSORTED GAMES