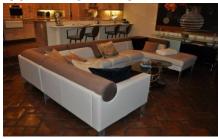

\$550.00

11 2 SECTIONAL SOFAS - GOLD FABRIC UPHOLSTERY - EACH IN TWO SECTIONS -**CURVED - SKIRTED - TOGETHER WITH EIGHT TOSS PILLOWS** 

\$750.00

12 COCKTAIL TABLE - OVAL GLASS TOP - "HAMMERED" METAL BASE WITH CONCAVE \$300.00 SHELF - 22" X 51" X 60"