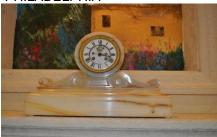

15 BOWL (DECORATIVE PLATE)- 18" CERAMIC WITH HAND PAINTED WOMAN HOLDING \$10.00 FLOWER VASE - SIGNED "MARSHA B"

16 CANDLE SNUFFER \$10.00

17 3 SILVER COMPOSITION CANDLESTICKS - 25" TO 29" \$45.00

18 MANTLE CLOCK - 12 1/2" X 19" 1/2" - ONYX - ROUND ENAMEL DIAL WITH ROMAN NUMERALS - TIME AND STRIKE - SOLD THROUGH J.E. CALDWELL & CO PHILADELPHIA

\$495.00

19 2 FIREPLACE ACCESSORIES - METAL GATE - BLACK IRON GRATE 3 SILVER METAL CANDLESTICKS - 13" (IN FIREPLACE)

\$50.00 \$30.00

20 STANDING IRON MENORAH 42" X 34"

\$35.00

21 COVERED URN - 56" - POTTERY - WITH INCISED DECORATION - 56" X 39"