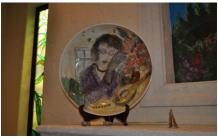

15 BOWL (DECORATIVE PLATE)- 18" CERAMIC WITH HAND PAINTED WOMAN HOLDING \$10.00 FLOWER VASE - SIGNED "MARSHA B"

16 CANDLE SNUFFER \$10.00

17 3 SILVER COMPOSITION CANDLESTICKS - 25" TO 29" \$45.00

18 MANTLE CLOCK - 12 1/2" X 19" 1/2" - ONYX - ROUND ENAMEL DIAL WITH ROMAN NUMERALS - TIME AND STRIKE - SOLD THROUGH J.E. CALDWELL & CO PHILADELPHIA