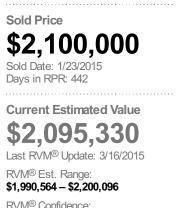

### 2494 S Ocean Blvd, Apt C5, Boca Raton, FL 33432

Legend: 🏟 Subject Property

 OFF MARKET

 \* Sold Date: 4/18/2013

 \* MLS listing RX-3310842, 9/18/2012

 Current Estimated Value

 \$2,254,000

 Last AVM Update: 3/16/2015

 Days in RPR: 932

 AVM Est. Range: \$1,780,660 - \$2,727,340

 AVM Confidence: ★ ★ ☆ ☆ ☆ ☆

 ↓ AVM Change - Last 1 Month: -\$7,000

 ↑ AVM Change - Last 12 Months: 25.43%

This report contains data and information that is publicly available and/or licensed from third parties and is provided to you on an "as is" and "as available" basis. The information is not verified or guaranteed. Neither this report nor the estimated value of a property is an appraisal of the property. Any valuation shown in this report has been generated by use of proprietary computer software that assembles publicly available property records and certain proprietary data to arrive at an approximate estimate of a property's value. RPR and its information providers shall not be liable for any claim or loss resulting from the content of, or errors or omissions in, information contained in this report.