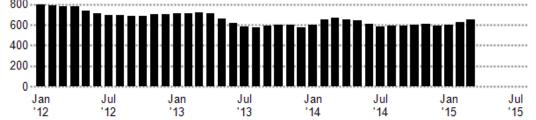

#### Listing Inventory

Sold

This chart shows the number of active listings in a ZIP code. Data Source: On- and off-market listings sources Update Frequency: Daily

ZIP Count Listings by PropertyType

This chart shows the distribution of homes reported sold in the past six months at different prices per bedroom in the area of your search. The amount shown for the subject property is sold data where available, or the property's estimated value when sales data are unavailable (such as a non-disclosure state) or provided in range format.