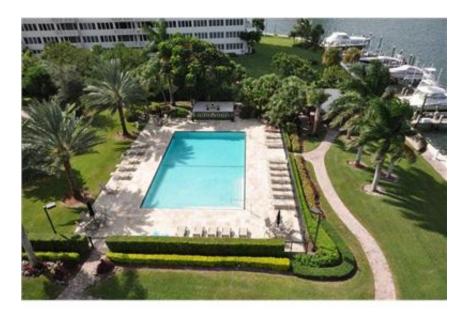

## **Property Photos**

2494 S Ocean Blvd, Apt C5, Boca Raton, FL 33432

### **Public Remarks**

ESTATE SALE. Renovated and updated residence, located in the SE corner of the south tower, has one of the most desirable locations in the building. Private elevator comes directly into a private entry and secured foyer. Transitionally contemporary interiors are accented with neutral marble flooring throughout all the walkway areas, with carpeted bedrooms. Direct east, south, and west views of the ocean. Full living room area has a big dining room area. Updated kitchen cabinetry and granite countertops, Thermador appliances, double ovens, microwave, stove top, sub-zero refrigerator, and pantry area. The kitchen area has afternoon sunset views. The views are east, south and west. There is an extensive patio space area that extends around the unit. The ba... (see supplement for full remarks)