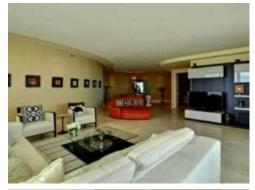

### **Public Remarks**

ESTATE SALE. Renovated and updated residence, located in the SE corner of the south tower, has one of the most desirable locations in the building. Private elevator comes directly into a private entry and secured foyer. Transitionally contemporary interiors are accented with neutral marble flooring throughout all the walkway areas, with carpeted bedrooms. Direct east, south, and west views of the ocean. Full living room area has a big dining room area. Updated kitchen cabinetry and granite countertops, Thermador appliances, double ovens, microwave, stove top, sub-zero refrigerator, and pantry area. The kitchen area has afternoon sunset views. The views are east, south and west. There is an extensive patio space area that extends around the unit. The ba... (see supplement for full remarks)

## **Property Photos**

2494 S Ocean Blvd, Apt C5, Boca Raton, FL 33432