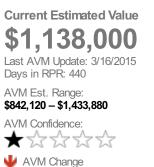

### 2494 S Ocean Blvd, Apt C5, Boca Raton, FL 33432

Legend: 🏟 Subject Property

 OFF MARKET

 \* Sold Date: 4/18/2013

 \* MLS listing RX-3310842, 9/18/2012

 Current Estimated Value

 \$2,254,000

 Last AVM Update: 3/16/2015

 Days in RPR: 932

 AVM Est. Range: \$1,780,660 - \$2,727,340

 AVM Confidence: ★ ★ ☆ ☆ ☆ ☆

 ↓ AVM Change - Last 1 Month: -\$7,000

 ↑ AVM Change - Last 12 Months: 25.43%

This report contains data and information that is publicly available and/or licensed from third parties and is provided to you on an "as is" and "as available" basis. The information is not verified or guaranteed. Neither this report nor the estimated value of a property is an appraisal of the property. Any valuation shown in this report has been generated by use of proprietary computer software that assembles publicly available property records and certain proprietary data to arrive at an approximate estimate of a property's value. RPR and its information providers shall not be liable for any claim or loss resulting from the content of, or errors or omissions in, information contained in this report.