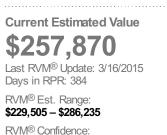

### 2494 S Ocean Blvd, Apt C5, Boca Raton, FL 33432

Legend: 🏟 Subject Property

 OFF MARKET

 \* Sold Date: 4/18/2013

 \* MLS listing RX-3310842, 9/18/2012

 Current Estimated Value

 \$2,254,000

 Last AVM Update: 3/16/2015

 Days in RPR: 932

 AVM Est. Range: \$1,780,660 - \$2,727,340

 AVM Confidence: ★ ★ ☆ ☆ ☆ ☆

 ↓ AVM Change - Last 1 Month: -\$7,000

 ↑ AVM Change - Last 12 Months: 25.43%

This report contains data and information that is publicly available and/or licensed from third parties and is provided to you on an "as is" and "as available" basis. The information is not verified or guaranteed. Neither this report nor the estimated value of a property is an appraisal of the property. Any valuation shown in this report has been generated by use of proprietary computer software that assembles publicly available property records and certain proprietary data to arrive at an approximate estimate of a property's value. RPR and its information providers shall not be liable for any claim or loss resulting from the content of, or errors or omissions in, information contained in this report.