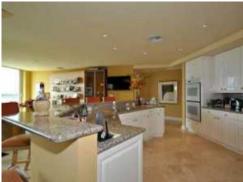

## **Property Photos**

2494 S Ocean Blvd, Apt C5, Boca Raton, FL 33432

### **Public Remarks**

ESTATE SALE. Renovated and updated residence, located in the SE corner of the south tower, has one of the most desirable locations in the building. Private elevator comes directly into a private entry and secured foyer. Transitionally contemporary interiors are accented with neutral marble flooring throughout all the walkway areas, with carpeted bedrooms. Direct east, south, and west views of the ocean. Full living room area has a big dining room area. Updated kitchen cabinetry and granite countertops, Thermador appliances, double ovens, microwave, stove top, sub-zero refrigerator, and pantry area. The kitchen area has afternoon sunset views. The views are east, south and west. There is an extensive patio space area that extends around the unit. The ba... (see supplement for full remarks)