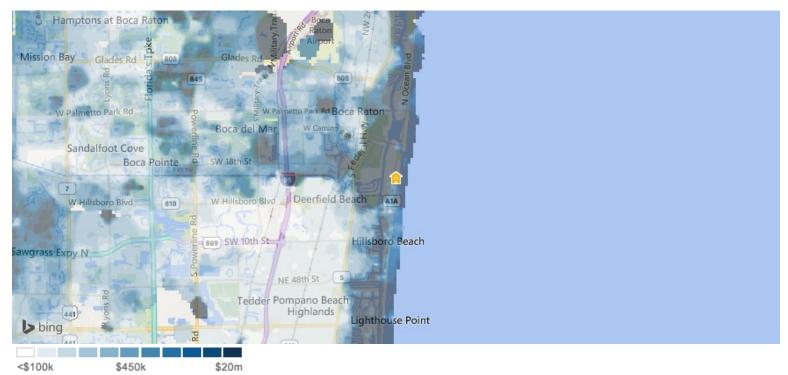

### Estimated Home Values

BeachesMLS

This map layer shows the average estimated home values, based on the AVMs and RVMs® for properties in an area. Source(s): Public records and MLS data where licensed; updated Quarterly.