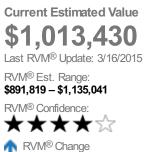

### 2494 S Ocean Blvd, Apt C5, Boca Raton, FL 33432

Legend: 🏟 Subject Property

 OFF MARKET

 \* Sold Date: 4/18/2013

 \* MLS listing RX-3310842, 9/18/2012

 Current Estimated Value

 \$2,254,000

 Last AVM Update: 3/16/2015

 Days in RPR: 932

 AVM Est. Range: \$1,780,660 - \$2,727,340

 AVM Confidence: ★ ★ ☆ ☆ ☆ ☆

 ↓ AVM Change - Last 1 Month: -\$7,000

 ↑ AVM Change - Last 12 Months: 25.43%

This report contains data and information that is publicly available and/or licensed from third parties and is provided to you on an "as is" and "as available" basis. The information is not verified or guaranteed. Neither this report nor the estimated value of a property is an appraisal of the property. Any valuation shown in this report has been generated by use of proprietary computer software that assembles publicly available property records and certain proprietary data to arrive at an approximate estimate of a property's value. RPR and its information providers shall not be liable for any claim or loss resulting from the content of, or errors or omissions in, information contained in this report.