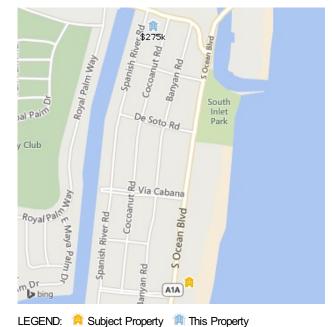

### 2494 S Ocean Blvd, Apt C5, Boca Raton, FL 33432

Legend: 🏟 Subject Property

 OFF MARKET

 \* Sold Date: 4/18/2013

 \* MLS listing RX-3310842, 9/18/2012

 Current Estimated Value

 \$2,254,000

 Last AVM Update: 3/16/2015