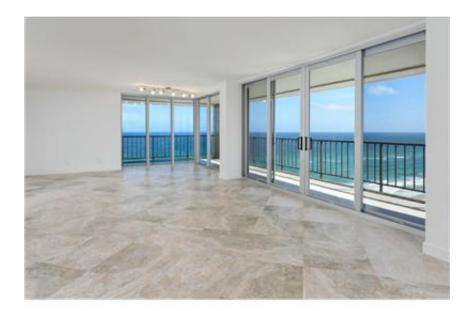

| -               | 1                          |
| Living Area (sq ft) | 2,006           | 2,006                      |
| Garage (spaces)     | -               | 1                          |
| Year Built          | 1966            | 1966                       |
| Style               | -               | 4+ Floors                  |
| Heating             | -               | Central                    |
| Cooling             | -               | Central, Electric          |
| Construction        | Masonry         | Cbs Construction, Concrete |
| Number of Buildings | 0               | -                          |
| Number of Stories   | _               | 1                          |

Listing Courtesy of Jordyn Taylor Properties, LLC







### 1180 S Ocean Blvd, Apt 17A, Boca Raton, FL 33432





LEGEND: 🏟 Subject Property 🏟 This Listing

Facts Listing

| Home Facts          | Public Facts    | Listing Facts   |
|---------------------|-----------------|-----------------|
| Property Type       | Condo/Townhouse | Condo/Townhouse |
| Property Subtype    | Condominium     | Condo/Coop      |
| Bedrooms            | 3               | 3               |
| Total Baths         | 2               | 3               |
| Full Baths          | 2               | 2               |
| Partial Baths       | -               | 1               |
| Living Area (sq ft) | 1,916           | 1,916           |
| Garage (spaces)     | -               | 1               |
| Year Built          | 1969            | 1969            |
| Heating             | -               | Central, Other  |
| Cooling