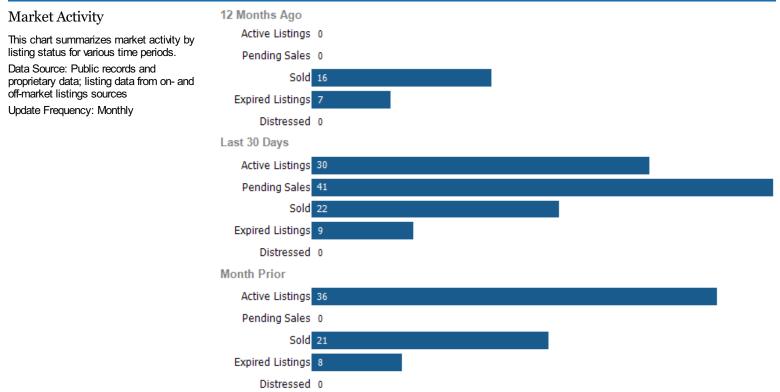

### Market Activity for 33432

### Selected Market Activity

|                                  | Active Listings | Pending Sales | Sold        | Distressed  | Expired Listings |
|----------------------------------|-----------------|---------------|-------------|-------------|------------------|
| Total Number of Properties       | 8               | 6             | 8           | 8           | 7                |
| Lowest Listing Price/Est. Value  | \$329,900       | \$380,000     | \$450,000   | \$120,000   | \$185,000        |
| Median Listing Price/Est. Value  | \$707,000       | \$882,450     | \$2,097,250 | \$362,500   | \$874,973        |
| Highest Listing Price/Est. Value | \$5,250,000     | \$1,050,000   | \$5,100,000 | \$2,395,000 | \$5,495,000      |
| Median Living Area               | 1,620           | 2,074         | 3,458       | 1,414       | 1,968            |
| Median Price per sq.ft.          | \$454           | \$403         | \$539       | \$246       | \$382            |
| Median Days in RPR               | 8               | 91            | 187         | 7           | 387              |
| Median Age                       | 34              | 40            | 16          | 42          | 26               |