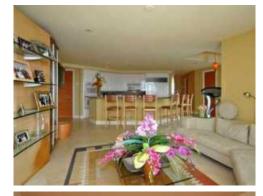

### **Public Remarks**

ESTATE SALE. Renovated and updated residence, located in the SE corner of the south tower, has one of the most desirable locations in the building. Private elevator comes directly into a private entry and secured foyer. Transitionally contemporary interiors are accented with neutral marble flooring throughout all the walkway areas, with carpeted bedrooms. Direct east, south, and west views of the ocean. Full living room area has a big dining room area. Updated kitchen cabinetry and granite countertops, Thermador appliances, double ovens, microwave, stove top, sub-zero refrigerator, and pantry area. The kitchen area has afternoon sunset views. The views are east, south and west. There is an extensive patio space area that extends around the unit. The ba... (see supplement for full remarks)

## **Property Photos**

2494 S Ocean Blvd, Apt C5, Boca Raton, FL 33432