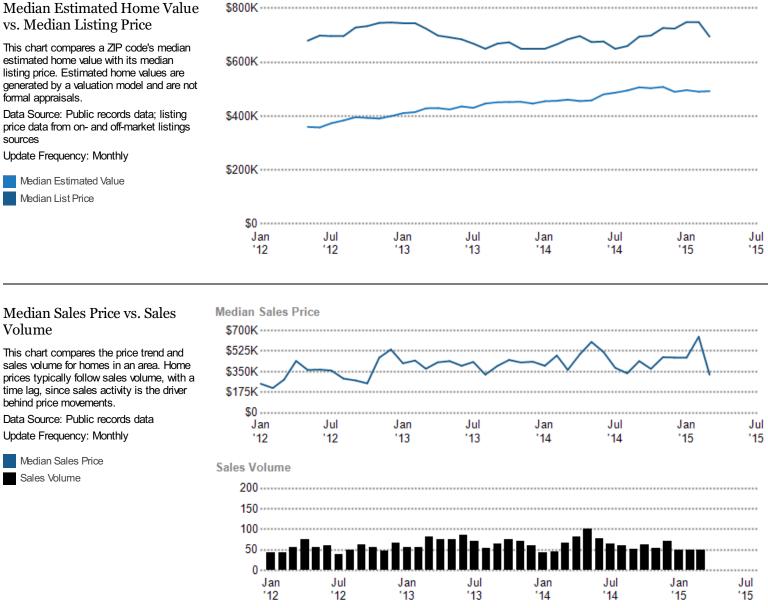

#### Median Estimated Home Value

This chart displays property estimates for an area and a subject property, where one has been selected. Estimated home values are generated by a valuation model and are not formal appraisals.

Data Source: Valuation calculations based on public records and MLS sources where licensed

\$3.00M

### Sales and Financing Activity

Seller's Report

This chart shows a property's sales and financing history. It can be used to compare the value of the property as seen by public records, such as deeds and tax records, with the estimated home value. Actions taken against the owner, such as the issuance of a Notice of Default, are noted. Sales activity, such as listing date and price reductions, are highlighted.

Data Source: Public records and proprietary data; listing data from on- and off-market listings sources

Update Frequency: Valuations are updated twice monthly; actions on the home, such as listing activity or distressed property notices, are updated daily as made available from public records sources