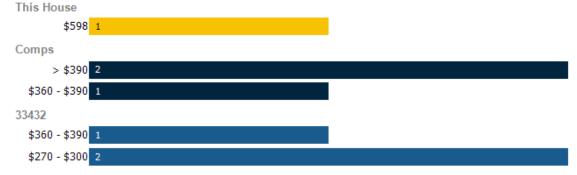

#### Price per Square Foot of Homes Sold

This chart shows the distribution of homes reported sold in the past six months at different prices per square foot in the area of your search. Data Source: Public records data

Update Frequency: Monthly

This House Comps

33432

search.

This House

Comps 33432

6 3

5