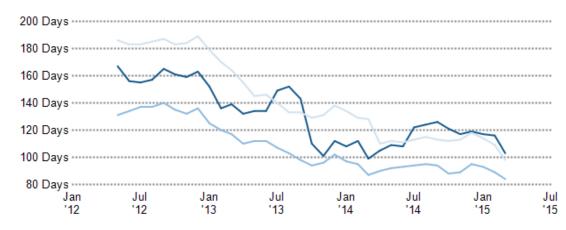

### Selected Market Activity

|                                  | Active Listings | Pending Sales | Sold        | Distressed  | Expired Listings |
|----------------------------------|-----------------|---------------|-------------|-------------|------------------|
| Total Number of Properties       | 8               | 6             | 8           | 8           | 7                |
| Lowest Listing Price/Est. Value  | \$329,900       | \$380,000     | \$450,000   | \$120,000   | \$185,000        |
| Median Listing Price/Est. Value  | \$707,000       | \$882,450     | \$2,097,250 | \$362,500   | \$874,973        |
| Highest Listing Price/Est. Value | \$5,250,000     | \$1,050,000   | \$5,100,000 | \$2,395,000 | \$5,495,000      |
| Median Living Area               | 1,620           | 2,074         | 3,458       | 1,414       | 1,968            |
| Median Price per sq.ft.          | \$454           | \$403         | \$539       | \$246       | \$382            |
| Median Days in RPR               | 8               | 91            | 187         | 7           | 387              |
| Median Age                       | 34              | 40            | 16          | 42          | 26               |