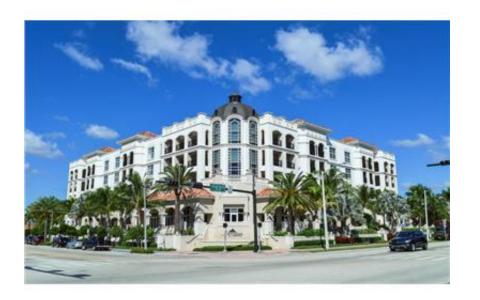

| 1                          |
| Living Area (sq ft) | 3,520           | 3,520                      |
| Lot Size            | 1 acres         | 1 acres                    |
| Lot Dimensions      | 1.00 AC         | -                          |
| Garage (spaces)     | _               | 2                          |
| Year Built          | 2009            | 2009                       |
| Heating             | _               | Central, Electric          |
| Cooling             | -               | Central, Electric          |
| Construction        | Masonry         | Cbs Construction, Concrete |
| Number of Buildings | 0               | -                          |
| Number of Stories   | —               | 9                          |

Courtesy of Nestler Poletto Sothebys Int'l











**Beaches**MLS



#### LEGEND: 🏟 Subject Property 🏟 This Property

| RECENTLY SOLD                                                 | Home Facts          | Public Facts                | Listing Facts   |
|---------------------------------------------------------------|---------------------|-----------------------------|-----------------|
| ■ Sold Date: 2/27/2015<br>■ MLS listing RX-10069539, 9/2/2014 | Property Type       | Condo/Townhouse             | Condo/Townhouse |
|                                                               | Property Subtype    | Condominium                 | Condo/Coop      |
| Sold Price                                                    | Bedrooms            | 3                           | —               |
| ¢1 525 500