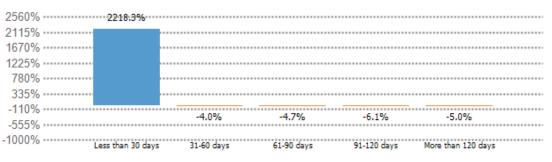

#### Listing Price vs. Sales Price

This chart displays the average percentage difference between the listing and selling price, compared by length of time properties were for sale in this market. Data Source: On- and off-market listings

sources

Update Frequency: Monthly

Below Listing Price Number of Sales

#### Percentage Difference in Price

### 100 58 55 41 50 17 0 Less than 30 days 31-60 days 61-90 days 91-120 days More than 120 days

RPR<sup>®</sup>

合