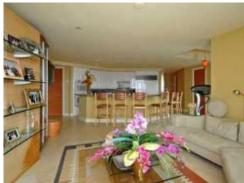

### **Public Remarks**

ESTATE SALE. Renovated and updated residence, located in the SE corner of the south tower, has one of the most desirable locations in the building. Private elevator comes directly into a private entry and secured foyer. Transitionally contemporary interiors are accented with neutral marble flooring throughout all the walkway areas, with carpeted bedrooms. Direct east, south, and west views of the ocean. Full living room area has a big dining room area. Updated kitchen cabinetry and granite countertops, Thermador appliances, double ovens, microwave, stove top, sub-zero refrigerator, and pantry area. The kitchen area has afternoon sunset views. The views are east, south and west. There is an extensive patio space area that extends around the unit. The ba... (see supplement for full remarks)

## **Property Photos**

2494 S Ocean Blvd, Apt C5, Boca Raton, FL 33432