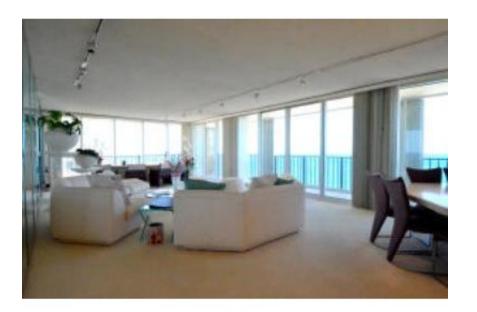

|
| Full Baths          | 2               | 2                 |
| Partial Baths       | _               | 1                 |
| Living Area (sq ft) | 2,101           | 2,500             |
| Garage (spaces)     | _               | 1                 |
| Year Built          | 1975            | 1978              |
| Style               | _               | 4+ Floors         |
| Heating             | -               | Central, Electric |
| Cooling             | -               | Central, Electric |
| Construction        | Masonry         | Concrete, Piling  |
| Number of Buildings | 0               | -                 |
| Number of Stories   | 6               | 2                 |

Listing Courtesy of Florida Beach Realty





### 2800 S Ocean Blvd, Apt 21G, Boca Raton, FL 33432





LEGEND: 🏟 Subject Property 🏨 This Listing

| 1 | s | SALE | PENDING |
|---|---|------|---------|
|   | _ |      |         |

### Pending: 2/10/2015

# List Price \$835,000

Last Price Update: 1/28/2015 Days in RPR: 110

FABULOUS OCEAN VIEWS, CORNER VIEW OF OCEAN AND INTRACOASTAL, PROFESSTIONALLY DECORATED, BUILT IN LARGE BAR IN LIVING ROOM, UPGRADED KITCHEN AND BATHROOM, EAT-IN BREAKFAST ROOM, SHUTTERS, WATER PURIFER, WRAP AROUND BALCONY, LIGHT AND BRIGHT, FURNITURE AVAILABLE, OPEN FLOOR PLAN.

| Home Facts          | Public Facts    | Listing Facts     |  |
|---------------------|-----------------|-------------------|--|
| Property Type       | Condo/Townhouse | Condo/Townhouse   |  |
| Property Subtype    | Condominium     | Condo/Coop        |  |
| Bedrooms            | 3