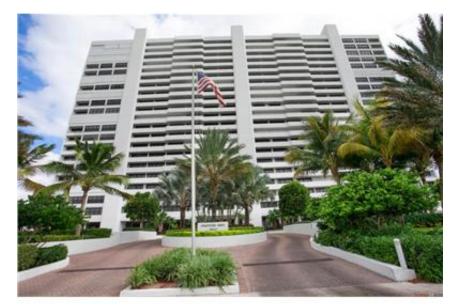

|
| Lot Dimensions      | 1.00 AC         | -                                |
| Garage (spaces)     | -               | 1                                |
| Year Built          | 2003            | 2003                             |
| Heating             | -               | Central Individual A/C, Electric |
| Cooling             | -               | Central Individual A/C, Electric |
| Construction        | Masonry         | Cbs Construction                 |
| Number of Buildings | 0               | -                                |
| Number of Stories   | _               | 9                                |

Courtesy of Keller Williams Realty Services







WITH MOSAIC GLASS BACKSPLASH AND TOP OF

THE...

#### 2600 S Ocean Blvd, Apt 18D, Boca Raton, FL 33432





#### LEGEND: 🏟 Subject Property 🏟 This Property

| TE RECENTLY SOLD                                            | Home Facts          | Public Facts                | Listing Facts     |
|-------------------------------------------------------------|---------------------|-----------------------------|-------------------|
| Sold Date: 3/18/2015<br>MLS listing RX-10088982, 11/14/2014 | Property Type       | Condo/Townhouse             | Condo/Townhouse   |
|                                                             | Property Subtype    | Condominium                 | Condo/Coop        |
| old Price                                                   | Bedrooms            | 3                           | 3                 |
| \$850,000                                                   | Tot