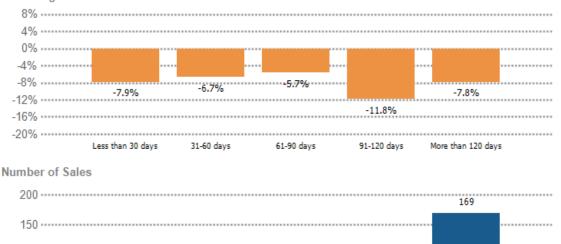

#### Listing Price vs. Sales Price

This chart displays the average percentage difference between the listing and selling price, compared by length of time properties were for sale in this market. Data Source: On- and off-market listings

sources

Update Frequency: Monthly

Below Listing Price Number of Sales

#### Percentage Difference in Price

### 100 58 55 41 50 17 0 Less than 30 days 31-60 days 61-90 days 91-120 days More than 120 days

RPR<sup>®</sup>

合