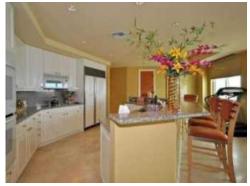

### **Public Remarks**

ESTATE SALE. Renovated and updated residence, located in the SE corner of the south tower, has one of the most desirable locations in the building. Private elevator comes directly into a private entry and secured foyer. Transitionally contemporary interiors are accented with neutral marble flooring throughout all the walkway areas, with carpeted bedrooms. Direct east, south, and west views of the ocean. Full living room area has a big dining room area. Updated kitchen cabinetry and granite countertops, Thermador appliances, double ovens, microwave, stove top, sub-zero refrigerator, and pantry area. The kitchen area has afternoon sunset views. The views are east, south and west. There is an extensive patio space area that extends around the unit. The ba... (see supplement for full remarks)

## **Property Photos**

2494 S Ocean Blvd, Apt C5, Boca Raton, FL 33432