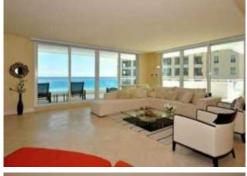

### **Public Remarks**

ESTATE SALE. Renovated and updated residence, located in the SE corner of the south tower, has one of the most desirable locations in the building. Private elevator comes directly into a private entry and secured foyer. Transitionally contemporary interiors are accented with neutral marble flooring throughout all the walkway areas, with carpeted bedrooms. Direct east, south, and west views of the ocean. Full living room area has a big dining room area. Updated kitchen cabinetry and granite countertops, Thermador appliances, double ovens, microwave, stove top, sub-zero refrigerator, and pantry area. The kitchen area has afternoon sunset views. The views are east, south and west. There is an extensive patio space area that extends around the unit. The ba... (see supplement for full remarks)

## **Property Photos**

2494 S Ocean Blvd, Apt C5, Boca Raton, FL 33432