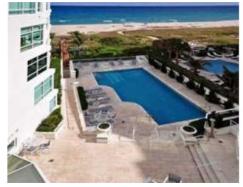

## **Property Photos**

2494 S Ocean Blvd, Apt C5, Boca Raton, FL 33432

### **Public Remarks**

ESTATE SALE. Renovated and updated residence, located in the SE corner of the south tower, has one of the most desirable locations in the building. Private elevator comes directly into a private entry and secured foyer. Transitionally contemporary interiors are accented with neutral marble flooring throughout all the walkway areas, with carpeted bedrooms. Direct east, south, and west views of the ocean. Full living room area has a big dining room area. Updated kitchen cabinetry and granite countertops, Thermador appliances, double ovens, microwave, stove top, sub-zero refrigerator, and pantry area. The kitchen area has afternoon sunset views. The views are east, south and west. There is an extensive patio space area that extends around the unit. The ba... (see supplement for full remarks)