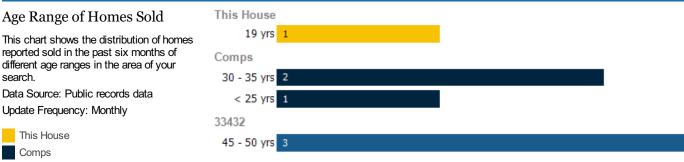

#### Listing Inventory

Sold

This chart shows the number of active listings in a ZIP code. Data Source: On- and off-market listings sources Update Frequency: Daily

ZIP Count Listings by PropertyType

This chart shows the distribution of homes reported sold in the past six months at different prices per bedroom in the area of your search. The amount shown for the subject property is sold data where available, or the property's estimated value when sales data are unavailable (such as a non-disclosure state) or provided in range format.