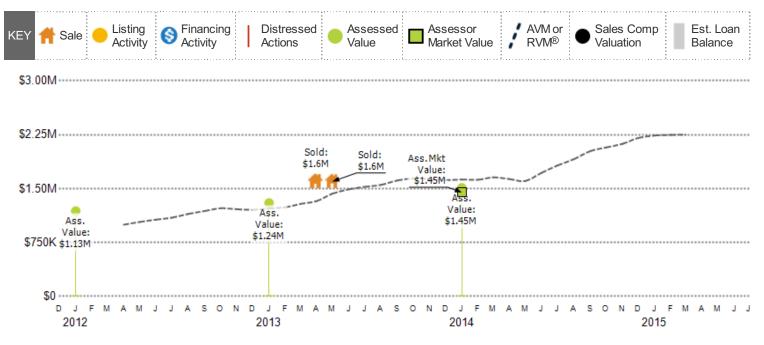

### Sales and Financing Activity

Seller's Report

This chart shows a property's sales and financing history. It can be used to compare the value of the property as seen by public records, such as deeds and tax records, with the estimated home value. Actions taken against the owner, such as the issuance of a Notice of Default, are noted. Sales activity, such as listing date and price reductions, are highlighted.

Data Source: Public records and proprietary data; listing data from on- and off-market listings sources

Update Frequency: Valuations are updated twice monthly; actions on the home, such as listing activity or distressed property notices, are updated daily as made available from public records sources

#### Sales History

| Sales Date | Sales Amount | Price per sq. ft. |
|------------|--------------|-------------------|
| 5/6/2013   | \$1,600,000  | \$425             |
| 4/18/2013  | \$1,600,000  | \$425             |
| 7/13/2004  | \$1,600,000  | \$425             |
|            |              |                   |

#### Assessed Values

| Date | Improvements | s Land | Total       | Тах      |
|------|--------------|--------|-------------|----------|
| 2014 | -            | _      | \$1,450,000 | \$28,344 |
| 2013 | -            | -      | \$1,240,250 | \$27,086 |
| 2012 | -            | -      | \$1,127,500 | -        |
| 2010 | -            | -      | \$1,025,000 | \$20,756 |
| 2009 | -            | -      | \$1,175,000 | _        |
| 2007 | -            | -      | \$1,600,000 | _        |
| 2006 | -            | -      | \$1,600,000 | -        |
| 2005 | -            | _      | \$1,350,000 | -        |