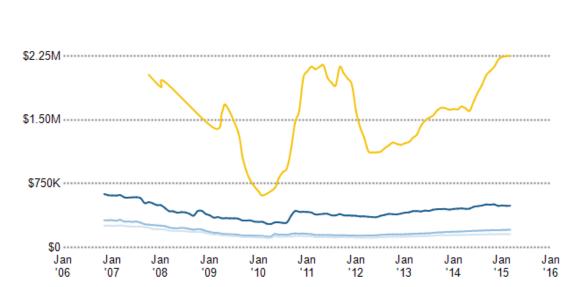

### Sales and Financing Activity

Seller's Report

This chart shows a property's sales and financing history. It can be used to compare the value of the property as seen by public records, such as deeds and tax records, with the estimated home value. Actions taken against the owner, such as the issuance of a Notice of Default, are noted. Sales activity, such as listing date and price reductions, are highlighted.

Data Source: Public records and proprietary data; listing data from on- and off-market listings sources

Update Frequency: Valuations are updated twice monthly; actions on the home, such as listing activity or distressed property notices, are updated daily as made available from public records sources