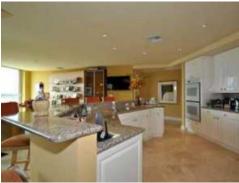

### **Public Remarks**

ESTATE SALE. Renovated and updated residence, located in the SE corner of the south tower, has one of the most desirable locations in the building. Private elevator comes directly into a private entry and secured foyer. Transitionally contemporary interiors are accented with neutral marble flooring throughout all the walkway areas, with carpeted bedrooms. Direct east, south, and west views of the ocean. Full living room area has a big dining room area. Updated kitchen cabinetry and granite countertops, Thermador appliances, double ovens, microwave, stove top, sub-zero refrigerator, and pantry area. The kitchen area has afternoon sunset views. The views are east, south and west. There is an extensive patio space area that extends around the unit. The ba... (see supplement for full remarks)

## **Property Photos**

2494 S Ocean Blvd, Apt C5, Boca Raton, FL 33432