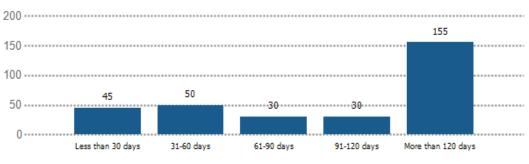

#### Listing Price vs. Sales Price

This chart displays the average percentage difference between the listing and selling price, compared by length of time properties were for sale in this market. Data Source: On- and off-market listings

sources

Update Frequency: Monthly

Below Listing Price Number of Sales

#### Percentage Difference in Price

### 100 58 55 41 50 17 0 Less than 30 days 31-60 days 61-90 days 91-120 days More than 120 days

RPR<sup>®</sup>

合