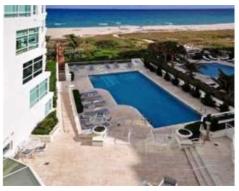

- Acres          | 1000.00 sq ac |
| Neighborhood Code         | 06A450CO      |

### Room Sizes

| Bedroom 14x12     | Living Room | 24x18 |
|-------------------|-------------|-------|
| Bedroom 13x11     | Dining Area | 8x8   |
| Dining Room 12x12 |             |       |

#### Location Details

| Directions to Property       | SOUTH OF CAMINO REAL.ON OCEAN SIDE         |
|------------------------------|--------------------------------------------|
| Subdivision                  | Aragon                                     |
| Walkability Score (out of 5) | Overall: 1.2   Amenity: 2.1   Leisure: 2.1 |

#### Homeowners Association Info

 Association Features
 Mandatory Hoa

 Association Y/N
 Yes



仓





.....



Association Dues 1

\$4,241

Seller's Report





## **Property Photos**





















2494 S Ocean Blvd, Apt C5, Boca Raton, FL 33432





























### Historical Photos





















2494 S Ocean Blvd, Apt C5, Boca Raton, FL 33432































### **Property History**

Beac

#### Median Estimated Home Value

This chart displays property estimates for an area and a subject property, where one has been selected. Estimated home values are generated by a valuation model and are not formal appraisals.

Data Source: Valuation calculations based on public records and MLS sources where licensed





\$3.00M

#### Sales History

| Sales Date | Sales Amount | Price per sq. ft. |
|------------|--------------|-------------------|
| 5/6/2013   | \$1,600,000  | \$425             |
| 4/18/2013  | \$1,600,000  | \$425             |