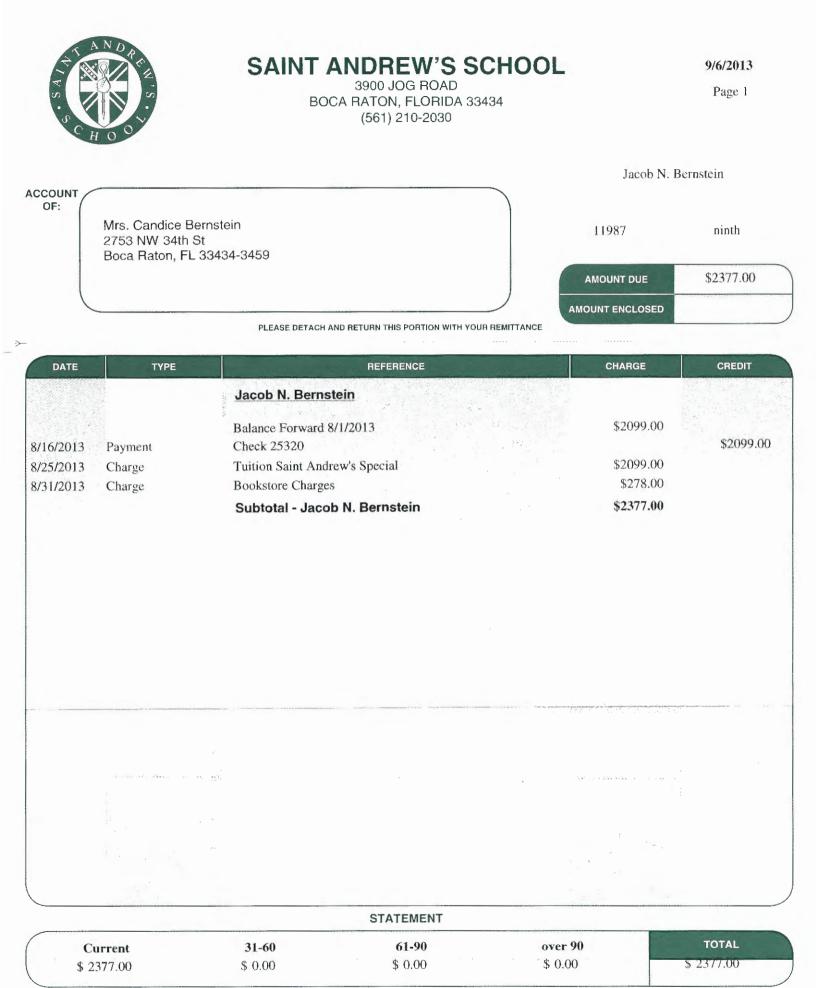

#### Sept 01-Sept 30

| Sept 01-Sept 30      |                |               |             |                                     |
|----------------------|----------------|---------------|-------------|-------------------------------------|
| Expense              | Vendor         | Actual Billed | Amount Paid | Notes                               |
| Trust Pays Direc     | t              |               |             |                                     |
| Pool                 | Aquatic Isles  | \$160.00      |             | PAST DUE 80                         |
| Electric             | FPL            | \$528.86      |             |                                     |
| Water                | City of Boca   | \$229.50      |             |                                     |
| Landscape            | CM Landscaping | \$80.00       |             |                                     |
| School Boys Expenses | s              |               |             |                                     |
| Josh                 | St. Andrews    | \$2,337.25    |             |                                     |
| School Boys Expenses | s              |               |             |                                     |
| Jacob                | St. Andrews    | \$2,377.00    |             |                                     |
| School Boys Expenses | s              |               |             |                                     |
| Danny                | St. Andrews    | \$1,793.95    |             |                                     |
| Swordfish Lax        |                | \$1,100.00    |             |                                     |
| Josh Jake Israel     |                |               |             |                                     |
| Lacrosse             |                | \$8,000.00    |             | Deposits Due / 4k Jake 4k Josh      |
| Josh Jake Israel     |                |               |             |                                     |
| Lacrosse Expenses    |                | \$1,000.00    |             | Travel monies                       |
| Cell Phone           | Verizon        | \$463.66      |             |                                     |
| Cable+Phone          | Comcast        | \$317.01      |             | 62.00 PAST DUE                      |
| Homeowners Ins       | Massey         |               |             | WHEN IS THIS DUE?                   |
| Providence Health    |                |               |             |                                     |
| Services             |                | \$35.00       |             | Jake                                |
| Property Taxes       |                |               |             | HAVE THESE BEEN PAID?               |
| Taxes                |                |               |             | HAVE THESE BEEN PAID?               |
| Blue Cross Health    |                |               |             | OVERDUE DID TRUST NOT PAY LAST      |
| Insurance            |                | \$3,878.16    |             | MONTH????? 1939.08                  |
|                      |                |               |             | Interest on Bernstein Family Realty |
|                      |                |               |             | Home owed since June 03, 2013       |
|                      |                |               |             | and NOT PAID OR RESPONDED TO        |
|                      |                |               |             | LOAN HOLDER!!!!! MAY CAUSE          |
|                      |                |               |             | LOAN HOLDEN. III MAT CAUSE          |