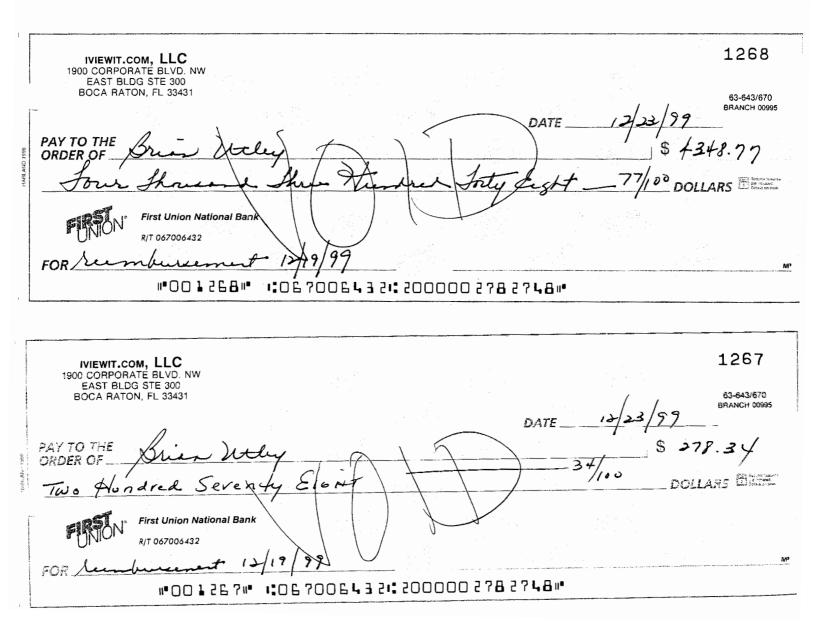

|

| New Deposits and Other Credits:      |                        |           |
|--------------------------------------|------------------------|-----------|
| 02/11/2000                           | Checking - First Union | 40,000.00 |
| Total New Deposits and Other Credits | 1 Items                | 40,000.00 |

**Total New Transactions** 

24 Items

15,670.38

2/13/2000

#### Explanation for Difference Between Checking Account Balance at 12/31/99 and Bank Reconciliation Balance at 12/31/99

| Bank Rec Balance:                                 | \$ 37,375.02       |
|---------------------------------------------------|--------------------|
| Checks voided after 12/31/99:<br># 1267<br># 1268 | 278.34<br>4,348.77 |
|                                                   | 42,002.13          |



| Checking - First Union account reconciled for the period ending 12/31/1999 | Saget |       | 1/7/2000    |
|----------------------------------------------------------------------------|-------|-------|-------------|
| Cleared Transactions                                                       |       |       |             |
| Previous Balance                                                           |       |       | 56,825.35   |
| Cleared Checks and Payments                                                | 79    | Items | -102,472.57 |
| Cleared Deposits and Other Credits                                         | 2     | Items | 90,005.45   |
| Cleared Balance                                                            |       |       | 44,358.23   |
| Uncleared Transactions