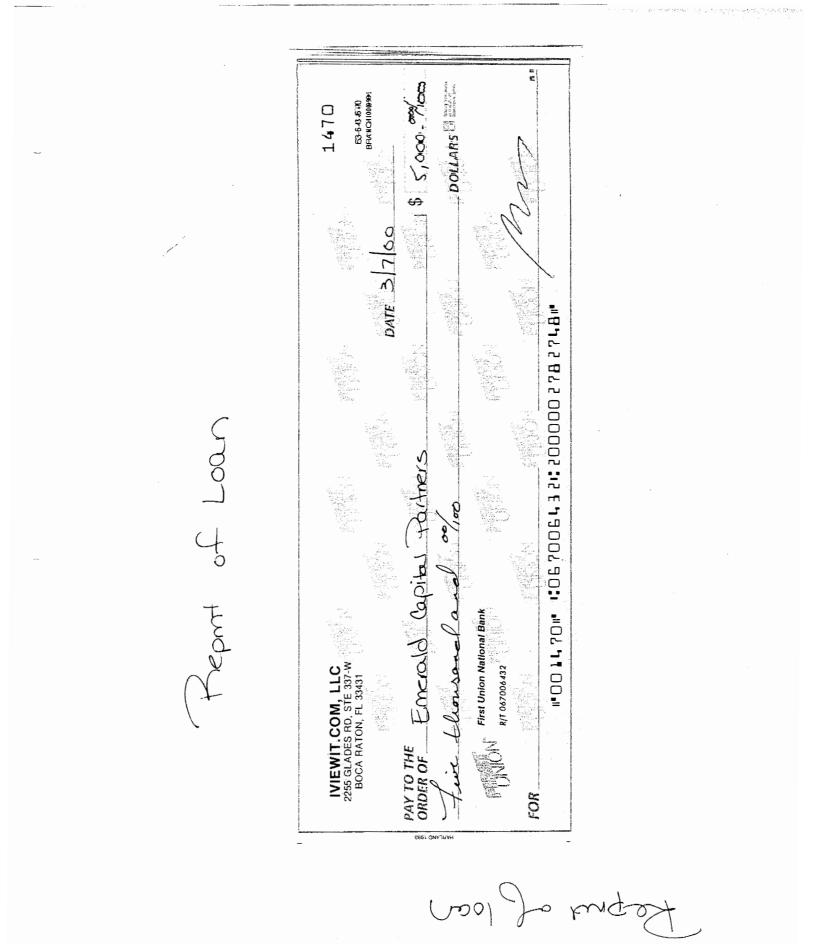

# Iviewit Holdings, Inc. General Ledger As of December 31, 1999

| Tyne Date                                             | Num              | n<br>Name                                                                                                                                                                                                                                                                                                                                                                                                                                                                                                                                                                                                                                                                                           | Метно                                                       | Split               | Amount     | Balance                |
|-------------------------------------------------------|------------------|-----------------------------------------------------------------------------------------------------------------------------------------------------------------------------------------------------------------------------------------------------------------------------------------------------------------------------------------------------------------------------------------------------------------------------------------------------------------------------------------------------------------------------------------------------------------------------------------------------------------------------------------------------------------------------------------------------|-------------------------------------------------------------|---------------------|------------|------------------------|
|                                                       | a would be       | and the second se |                                                             |                     |            | 0.00                   |
| 1000 · Checking - First Union                         | uo               |                                                                                                                                                                                                                                                                                                                                                                                                                                                                                                                                                                                                                                                                                                     |                                                             |                     | 00000      |                        |
| Transfer 8/0/1 000                                    |                  |                                                                                                                                                                                                                                                                                                                                                                                                                                                                                                                                                                                                                                                                                                     |                                                             | 2500 · Loan Payable | 200.002    |                        |
|                                                       |                  |                                                                                                                                                                                                                                                                                                                                                                                                                                                                                                                                                                                                                                                                                                     |                                                             | 3100 · Capital Stoc | 12,256.50  | 00.004/21              |
| 5                                                     | 0                |                                                                                                                                                                                                                                                                                                                                                                                                                                                                                                                                                                                                                                                                                                     |                                                             | 1800 · Investment   | -12,256.50 | 200.002                |
|                                                       |                  |                                                                                                                                                                                                                                                                                                                                                                                                                                                                                                                                                                                                                                                                                                     |                                                             | 6110 · Bank Charges | -159.37    | 40.03                  |
|                                                       | D                |                                                                                                                                                                                                                                                                                                                                                                                                                                                                                                                                                                                                                                                                                                     |                                                             | 3100 · Capital Stoc | 875.00     | 915.03                 |
| 7                                                     |                  |                                                                                                                                                                                                                                                                                                                                                                                                                                                                                                                                                                                                                                                                                                     |                                                             | 1800 - Investment - | -875.00    | 40.63                  |
| -                                                     | 3 100Z           |                                                                                                                                                                                                                                                                                                                                                                                                                                                                                                                                                                                                                                                                                                     | ā<br>-<br>-                                                 | 6110 Bank Charge    | -15.48     | 25.15                  |
| Check 10/14/1999                                      | 66               |                                                                                                                                                                                                                                                                                                                                                                                                                                                                                                                                                                                                                                                                                                     | Service Charge                                              |                     | 00.87      | -74.72                 |
| Check 11/12/1999                                      | <b>6</b> 6       |                                                                                                                                                                                                                                                                                                                                                                                                                                                                                                                                                                                                                                                                                                     | Oct. Commercial Service Charges                             |                     | CL VL      | 0.00                   |
| Deposit 11/24/1999                                    | 66               |                                                                                                                                                                                                                                                                                                                                                                                                                                                                                                                                                                                                                                                                                                     | Service Charge refund                                       | 6110 · Bank Charges | 000000     | 856.90                 |
| Transfer 12/6/1999                                    | 0                |                                                                                                                                                                                                                                                                                                                                                                                                                                                                                                                                                                                                                                                                                                     | Brian Utley                                                 | 3100 · Capital Stoc | 08.000     | 887 U5                 |
|                                                       | 0                |                                                                                                                                                                                                                                                                                                                                                                                                                                                                                                                                                                                                                                                                                                     | Service fee refund                                          | 6110 · Bank Charges | CL.07      | 002.200<br>RAF 79      |
| Ţ                                                     | 56               |                                                                                                                                                                                                                                                                                                                                                                                                                                                                                                                                                                                                                                                                                                     | Nov. Comm. Service Charge                                   | 6110 · Bank Charges | - 10.20    |                        |
| Total 1000 · Checking - First Union                   | Union            |                                                                                                                                                                                                                                                                                                                                                                                                                                                                                                                                                                                                                                                                                                     |                                                             |                     | 865.79     | 805.79                 |
|                                                       |                  |                                                                                                                                                                                                                                                                                                                                                                                                                                                                                                                                                                                                                                                                                                     |                                                             |                     |            | 0.00                   |
|                                                       |                  |                                                                                                                                                                                                                                                                                                                                                                                                                                                                                                                                                                                                                                                                                                     | To molecelfy short to reflect har value and add'I nd in Cap | -SPLIT-             | 12,075.00  | 12,075.00              |
| General Jo 10/1/1999                                  | - 00             |                                                                                                                                                                                                                                                                                                                                                                                                                                                                                                                                                                                                                                                                                                     | To additist vriend equity to proper amt                     | 3150 · Additional P | 250.00     | 12,325.00              |
|                                                       | 0                |                                                                                                                                                                                                                                                                                                                                                                                                                                                                                                                                                                                                                                                                                                     |                                                             |                     | 12,325.00  | 12,325.00              |
| Total 1500 · Goodwill                                 |                  |                                                                                                                                                                                                                                                                                                                                                                                                                                                                                                                                                                                                                                                                                                     |                                                             |                     |            | 0.00                   |
| 1300 - Furniture                                      |                  |                                                                                                                                                                                                                                                                                                                                                                                                                                                                                                                                                                                                                                                                                                     |                                                             |                     |            |                        |
| Total 1300 · Furniture                                |                  |                                                                                                                                                                                                                                                                                                                                                                                                                                                                                                                                                                                                                                                                                                     |                                                             |                     |            | 0.0                    |
| timin transferration                                  | Tach             |                                                                                                                                                                                                                                                                                                                                                                                                                                                                                                                                                                                                                                                                                                     |                                                             |                     |            | 0.0                    |
| 1800 • Invesument - Ivlewit Lecil.<br>Check 8/14/1999 | 1 ecn.<br>9 1001 |                                                                                                                                                                                                                                                                                                                                                                                                                                                                                                                                                                                                                                                                                                     |                                                             | 1000 Checking       | 12,256.50  | 12,256.50<br>13 131 50 |
|                                                       | 9 1002           | 2 IVIEWIT, LLC                                                                                                                                                                                                                                                                                                                                                                                                                                                                                                                                                                                                                                                                                      |                                                             | 1000 · Checking     | 0.6/0      | 13,121,50              |
| Total 1800 · Investment - Iviewit Tech.               | wit Tech.        |                                                                                                                                                                                                                                                                                                                                                                                                                                                                                                                                                                                                                                                                                                     |                                                             |                     | 13,131.50  | 0.101,01               |
| 1900 · Loan Receivable-iviewit.com Inc                | ewit.com Inc     |                                                                                                                                                                                                                                                                                                                                                                                                                                                                                                                                                                                                                                                                                                     |                                                             |                     |            | 00.00                  |
|                                                       |                  |                                                                                                                                                                                                                                                                                                                                                                                                                                                                                                                                                                                                                                                                                                     |                                                             |                     |            | 0.0                    |
| Total 1900 · Loan Receivable-iviewit.com inc          | P-IVIEWIL.COM    |                                                                                                                                                                                                                                                                                                                                                                                                                                                                                                                                                                                                                                                                                                     |                                                             |                     |            | 00.0                   |
| 2500 · Loan Payable                                   | -                |                                                                                                                                                                                                                                                                                                                                                                                                                                                                                                                                                                                                                                                                                                     |                                                             | 1000 · Checking     | -200.00    | -200.00                |
|                                                       |                  |                                                                                                                                                                                                                                                                                                                                                                                                                                                                                                                                                                                                                                                                                                     |                                                             |                     | -200.00    | -200.00                |
| Total 2500 · Loan Payable                             |                  |                                                                                                                                                                                                                                                                                                                                                                                                                                                                                                                                                                                                                                                                                                     |                                                             |                     |            |                        |
| 2600 · Convertible Promissory Note                    | sory Note        |                                                                                                                                                                                                                                                                                                                                                                                                                                                                                                                                                                                                                                                                                                     |                                                             |                     |            | 0.0                    |
| Total 2600 - Convertible Promissory Note              | nissory Note     |                                                                                                                                                                                                                                                                                                                                                                                                                                                                                                                                                                                                                                                                                                     |                                                             |                     |            | 0.0                    |
|                                                       |                  |                                                                                                                                                                                                                                                                                                                                                                                                                                                                                                                                                                                                                                                                                                     |                                                             |                     |            | 0.00                   |
| 3000 · Opening Bal Equity                             |                  |                                                                                                                                                                                                                                                                                                                                                                                                                                                                                                                                                                                                                                                                                                     |                                                             |                     |            | 00.0                   |
| Total 3000 · Opening Bal Equity                       | uity             |                                                                                                                                                                                                                                                                                                                                                                                                                                                                                                                                                                                                                                                                                                     |                                                             |                     |            |                        |