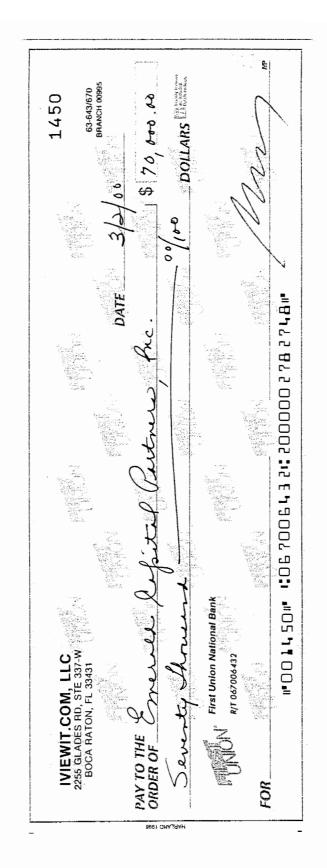

# Iviewit Holdings, Inc. General Ledger As of December 31, 1999

| Tyne Date                                             | Num              | n<br>Name                                                                                                                                                                                                                                                                                                                                                                                                                                                                                                                                                                                                                                                                                           | Метно                                                       | Split               | Amount     | Balance                |
|-------------------------------------------------------|------------------|-----------------------------------------------------------------------------------------------------------------------------------------------------------------------------------------------------------------------------------------------------------------------------------------------------------------------------------------------------------------------------------------------------------------------------------------------------------------------------------------------------------------------------------------------------------------------------------------------------------------------------------------------------------------------------------------------------|-------------------------------------------------------------|---------------------|------------|------------------------|
|                                                       | a would be       | and the second se |                                                             |                     |            | 0.00                   |
| 1000 · Checking - First Union                         | uo               |                                                                                                                                                                                                                                                                                                                                                                                                                                                                                                                                                                                                                                                                                                     |                                                             |                     | 00000      |                        |
| Transfer 8/0/1 000                                    |                  |                                                                                                                                                                                                                                                                                                                                                                                                                                                                                                                                                                                                                                                                                                     |                                                             | 2500 · Loan Payable | 200.002    |                        |
|                                                       |                  |                                                                                                                                                                                                                                                                                                                                                                                                                                                                                                                                                                                                                                                                                                     |                                                             | 3100 · Capital Stoc | 12,256.50  | 00.004/21              |
| 5                                                     | 0                |                                                                                                                                                                                                                                                                                                                                                                                                                                                                                                                                                                                                                                                                                                     |                                                             | 1800 · Investment   | -12,256.50 | 200.002                |
|                                                       |                  |                                                                                                                                                                                                                                                                                                                                                                                                                                                                                                                                                                                                                                                                                                     |                                                             | 6110 · Bank Charges | -159.37    | 40.03                  |
|                                                       | D                |                                                                                                                                                                                                                                                                                                                                                                                                                                                                                                                                                                                                                                                                                                     |                                                             | 3100 · Capital Stoc | 875.00     | 915.03                 |
| 7                                                     |                  |                                                                                                                                                                                                                                                                                                                                                                                                                                                                                                                                                                                                                                                                                                     |                                                             | 1800 - Investment - | -875.00    | 40.63                  |
| -                                                     | 3 100Z           |                                                                                                                                                                                                                                                                                                                                                                                                                                                                                                                                                                                                                                                                                                     | ā<br>-<br>-                                                 | 6110 Bank Charge    | -15.48     | 25.15                  |
| Check 10/14/1999                                      | 66               |                                                                                                                                                                                                                                                                                                                                                                                                                                                                                                                                                                                                                                                                                                     | Service Charge                                              |                     | 00.87      | -74.72                 |
| Check 11/12/1999                                      | <b>6</b> 6       |                                                                                                                                                                                                                                                                                                                                                                                                                                                                                                                                                                                                                                                                                                     | Oct. Commercial Service Charges                             |                     | CL VL      | 0.00                   |
| Deposit 11/24/1999                                    | 66               |                                                                                                                                                                                                                                                                                                                                                                                                                                                                                                                                                                                                                                                                                                     | Service Charge refund                                       | 6110 · Bank Charges | 000000     | 856.90                 |
| Transfer 12/6/1999                                    | 0                |                                                                                                                                                                                                                                                                                                                                                                                                                                                                                                                                                                                                                                                                                                     | Brian Utley                                                 | 3100 · Capital Stoc | 08.000     | 887 U5                 |
|                                                       | 0                |                                                                                                                                                                                                                                                                                                                                                                                                                                                                                                                                                                                                                                                                                                     | Service fee refund                                          | 6110 · Bank Charges | CL.07      | 002.200<br>RAF 79      |
| Ţ                                                     | 56               |                                                                                                                                                                                                                                                                                                                                                                                                                                                                                                                                                                                                                                                                                                     | Nov. Comm. Service Charge                                   | 6110 · Bank Charges | - 10.20    |                        |
| Total 1000 · Checking - First Union                   | Union            |                                                                                                                                                                                                                                                                                                                                                                                                                                                                                                                                                                                                                                                                                                     |                                                             |                     | 865.79     | 805.79                 |
|                                                       |                  |                                                                                                                                                                                                                                                                                                                                                                                                                                                                                                                                                                                                                                                                                                     |                                                             |                     |            | 0.00                   |
|                                                       |                  |                                                                                                                                                                                                                                                                                                                                                                                                                                                                                                                                                                                                                                                                                                     | To molecelfy short to reflect har value and add'I nd in Cap | -SPLIT-             | 12,075.00  | 12,075.00              |
| General Jo 10/1/1999                                  | - 00             |                                                                                                                                                                                                                                                                                                                                                                                                                                                                                                                                                                                                                                                                                                     | To additist vriend equity to proper amt                     | 3150 · Additional P | 250.00     | 12,325.00              |
|                                                       | 0                |                                                                                                                                                                                                                                                                                                                                                                                                                                                                                                                                                                                                                                                                                                     |                                                             |                     | 12,325.00  | 12,325.00              |
| Total 1500 · Goodwill                                 |                  |                                                                                                                                                                                                                                                                                                                                                                                                                                                                                                                                                                                                                                                                                                     |                                                             |                     |            | 0.00                   |
| 1300 - Furniture                                      |                  |                                                                                                                                                                                                                                                                                                                                                                                                                                                                                                                                                                                                                                                                                                     |                                                             |                     |            |                        |
| Total 1300 · Furniture                                |                  |                                                                                                                                                                                                                                                                                                                                                                                                                                                                                                                                                                                                                                                                                                     |                                                             |                     |            | 0.0                    |
| timin transferration                                  | Tach             |                                                                                                                                                                                                                                                                                                                                                                                                                                                                                                                                                                                                                                                                                                     |                                                             |                     |            | 0.0                    |
| 1800 • Invesument - Ivlewit Lecil.<br>Check 8/14/1999 | 1 ecn.<br>9 1001 |                                                                                                                                                                                                                                                                                                                                                                                                                                                                                                                                                                                                                                                                                                     |                                                             | 1000 Checking       | 12,256.50  | 12,256.50<br>13 131 50 |
|                                                       | 9 1002           | 2 IVIEWIT, LLC                                                                                                                                                                                                                                                                                                                                                                                                                                                                                                                                                                                                                                                                                      |                                                             | 1000 · Checking     | 0.6/0      | 13,121,50              |
| Total 1800 · Investment - Iviewit Tech.               | wit Tech.        |                                                                                                                                                                                                                                                                                                                                                                                                                                                                                                                                                                                                                                                                                                     |                                                             |                     | 13,131.50  | 0.101,01               |
| 1900 · Loan Receivable-iviewit.com Inc                | ewit.com Inc     |                                                                                                                                                                                                                                                                                                                                                                                                                                                                                                                                                                                                                                                                                                     |                                                             |                     |            | 00.00                  |
|                                                       |                  |                                                                                                                                                                                                                                                                                                                                                                                                                                                                                                                                                                                                                                                                                                     |                                                             |                     |            | 0.0                    |
| Total 1900 · Loan Receivable-iviewit.com inc          | P-IVIEWIL.COM    |                                                                                                                                                                                                                                                                                                                                                                                                                                                                                                                                                                                                                                                                                                     |                                                             |                     |            | 00.0                   |
| 2500 · Loan Payable                                   | -                |                                                                                                                                                                                                                                                                                                                                                                                                                                                                                                                                                                                                                                                                                                     |                                                             | 1000 · Checking     | -200.00    | -200.00                |
|                                                       |                  |                                                                                                                                                                                                                                                                                                                                                                                                                                                                                                                                                                                                                                                                                                     |                                                             |                     | -200.00    | -200.00                |
| Total 2500 · Loan Payable                             |                  |                                                                                                                                                                                                                                                                                                                                                                                                                                                                                                                                                                                                                                                                                                     |                                                             |                     |            |                        |
| 2600 · Convertible Promissory Note                    | sory Note        |                                                                                                                                                                                                                                                                                                                                                                                                                                                                                                                                                                                                                                                                                                     |                                                             |                     |            | 0.0                    |
| Total 2600 - Convertible Promissory Note              | nissory Note     |                                                                                                                                                                                                                                                                                                                                                                                                                                                                                                                                                                                                                                                                                                     |                                                             |                     |            | 0.0                    |
|                                                       |                  |                                                                                                                                                                                                                                                                                                                                                                                                                                                                                                                                                                                                                                                                                                     |                                                             |                     |            | 0.00                   |
| 3000 · Opening Bal Equity                             |                  |                                                                                                                                                                                                                                                                                                                                                                                                                                                                                                                                                                                                                                                                                                     |                                                             |                     |            | 00.0                   |
| Total 3000 · Opening Bal Equity                       | uity             |                                                                                                                                                                                                                                                                                                                                                                                                                                                                                                                                                                                                                                                                                                     |                                                             |                     |            |                        |